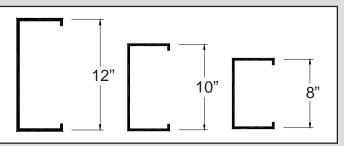

### Galvanized Roll Formed

"Z" and "C" Shapes in Galvanized - Purlins, Girts, Door Jambs Any special size -- 4" through 12"

& Accessories

**Premium Quality! Pre-Hung! Complete with Hardware!** Easy to Install!