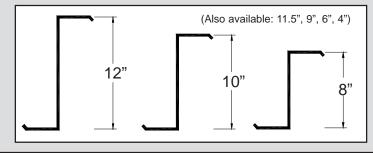

### Galvanized Roll Formed

"Z" and "C" Shapes in Galvanized - Purlins, Girts, Door Jambs Any special size -- 4" through 12"

& Accessories

**Premium Quality! Pre-Hung! Complete with Hardware!** Easy to Install!