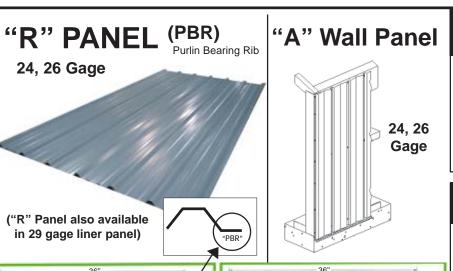

404 Sarah Furnace Road - Imler, PA 16655 Ph: 814-276-9611 Fax: 814-276-3307

www.corle.com





### **QUALITY METAL BUILDING**

# GOMPORIS SHOP AND ORDER ON-LINE!

24 Hours a Day / 365 Days a Year!

www.corlecomponents.com



TRIM - HARDWARE - PANELS
FRAMING - WINDOWS - DOORS
INSULATION - FASTENERS
MASTIC - ACCESSORIES
and much, much, MORE!

**Create Your On-Line Account Today!** 

or call: 814-276-9611

It's the Fastest, Easiest Way to Order Components!



## ROOF & WALL PANELS



### **Fast Delivery!**



**✓** 29-Gauge "R" Liner Panel



### **Galvanized Finish! Purlins and Girts**



**Trinar® Quality Finish**Roof and Wall Panels



# SEAM-LOK Standing Seam 2'0"



### **CVL Vertical Loc**



### Galvanized Roll Formed

"Z" and "C" Shapes in Galvanized - Purlins, Girts, Door Jambs Any special size -- 4" through 12"





& Accessories

**Premium Quality! Pre-Hung! Complete with Hardware!** Easy to Install!





**Premium Quality!** 

**Corner Trim - Base Trim Eave Trim - Rake Trim Ridge Cap - Transition Trim Gutter - Door/Window Trim** Soffit Panels - Liner Panel **Fasteners**